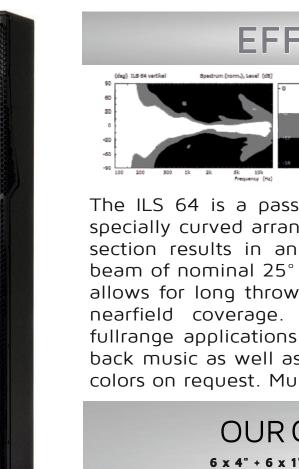

# **EFFICIENCY INSIDE**

The ILS 64 is a passive 2-way column array. The specially curved arrangement of the high frequency section results in an asymmetric vertical acoustic beam of nominal  $25^{\circ}$  (+5°/ -20°). This arrangement allows for long throw distance as well as a perfect nearfield coverage. The ILS 64 is perfect for fullrange applications without compromises to play back music as well as for speech reproduction. RAL colors on request. Multiple mountings are available.