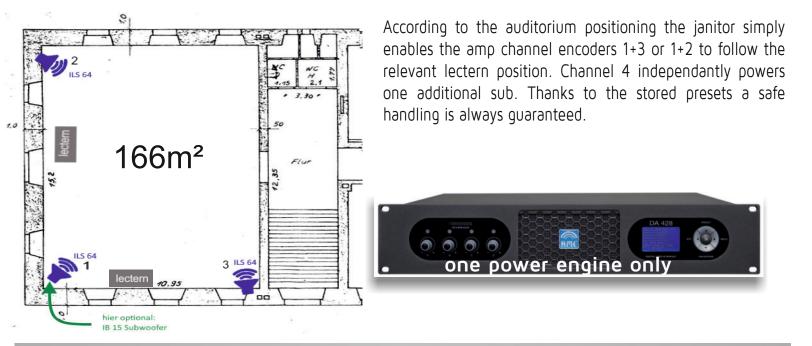

#### THE CHALLENGE:

A HISTORICAL ROOM MONUMENT PROTECTED

A MOBILE LECTERN

DIAGONALLY & ALONGSIDE USE

SEATED OR STANDING AUDITORIUM

LIMITED POSITIONING OPPORTUNITIES

HANDLING BY THE JANITOR POSSIBLE

#### The job:

The mayor asked for a most flexible and affordable solution to cover his historical town hall as best. as possible. The challenge: Due to the different events and the mobile lectern the audience had to be covered from different directions! Diagonally and / or alongside - seated or standing! Without any backfitting. To enable this demand and to save money we decided for a three-point setup at this room. The three speaker positions had to be integrated into the wooden paneling. Thanks to the given height and the asym. horn section this ILS trio exactly covered the audience in any directions. So we finally reached a high speech intelligibility as well as a comprehensive sound for the entire area. Minimal affort-huge impact!