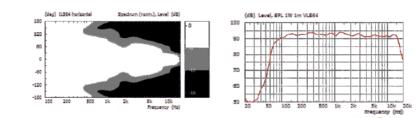

# **EFFICIENCY INSIDE**

The ILS 64 is a passive 2-way column array. The specially curved arrangement of the high frequency section results in an asymmetric vertical acoustic beam of nominal  $25^{\circ}$  (+5°/ -20°). This arrangement allows for long throw distance as well as a perfect nearfield coverage. The ILS 64 is perfect for fullrange applications without compromises to play back music as well as for speech reproduction. RAL colors on request. Multiple mountings are available.

## OUR CURVED ONE

6 x 4" + 6 x 1" asym. curved high frequency array 350 Watts AES at 6 Ohms