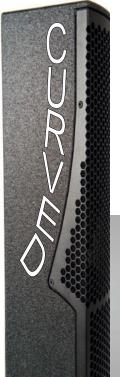

VERTICAL - ACOUSTIC - BEAM TECHNOLOGY

# **EFFICIENCY INSIDE**

The ILS 64 is a passive 2-way column array. The specially curved arrangement of the high frequency section results in an asymmetric vertical acoustic beam of nominal  $25^{\circ}$  (+5°/ -20°). This arrangement allows for long throw distance as well as a perfect nearfield coverage. The ILS 64 is perfect for fullrange applications without compromises to play back music as well as for speech reproduction. RAL colors on request. Multiple mountings are available.

## OUR CURVED ONE

6 x 4" + 6 x 1" asym. curved high frequency array 350 Watts AES at 6 Ohms